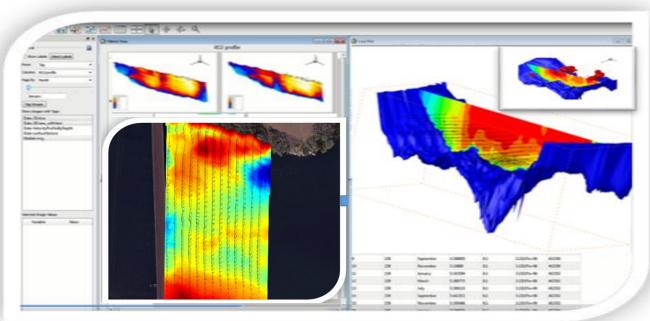

## Visualize Your River, Like Never Before

Cubeit Unlimited provides advanced capabilities for Managing, Comparing and Analyzing 3D spatial river data like never before. By utilizing the power of Cubeit Unlimited you can compare results and analyze changes within the river year over year, season over season.

Cubeit Unlimited helps engineers and scientists who need to visualize velocity and bathymetry throughout the entire river reach to access that data quickly through built in queries. It also assists scientists in calibrating their models by utilizing real spatial data anywhere within the river.

Engineers and scientists need to manage data sets, discover trends and anomalies, and understand the underlying physics that cause variations. In addition to visualizing velocity and bathymetry, temperature variations, water quality and sediment can be visualized throughout the area measured.

## Real 3D Data Never looked So Good!