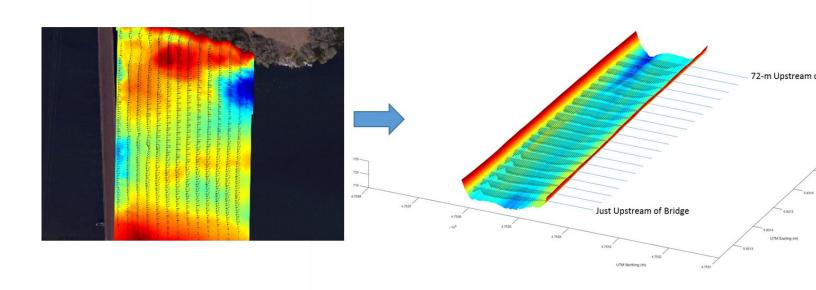

## Visualize Your River, Like Never Before

Cubeit Starter provides plotting queries to visualize your results in a unique way. Your way!

By providing the Cubeit Starter executable you can re-plot, change colors and views all on your own. WaterCube provides the processed data files and you manipulate as needed to re-plot to your heart's content.

Engineers and scientists need to manage data and visualize the results. This starter kit allows you to see the raw data and analyze the river while creating pictures that tell the complete story.

For advanced manipulation and data analyses, WaterCube offers both Cubeit Professional and Cubeit Unlimited Powered by Tecplot to give you advanced functionality for hydraulic analyses, modeling and comparative analyses.

## Real 3D Data Never looked So Good!