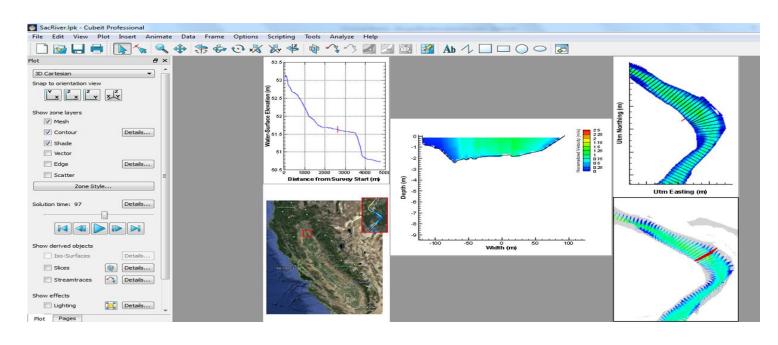

## Visualize Your River, Like Never Before

Cubeit Professional provides advanced capabilities for Analyzing 3D spatial river data and Digital Elevation Models (DEM's) like never before. By utilizing the power of Cubeit Professional you can move down the river analyzing slope changes, velocity contour plots, bathymetry and 2D and 3D views of the area of interest.

Cubeit Professional helps engineers and scientists who need to visualize velocity and bathymetry throughout the entire river reach to access that data quickly through built in queries. It also assists scientists in calibrating their models by utilizing real spatial data anywhere within the river.

Engineers and scientists can also calculate dynamic water volume at varying flow events within the river reach at any point and run additional queries for specific hydraulic analyses and modeling.